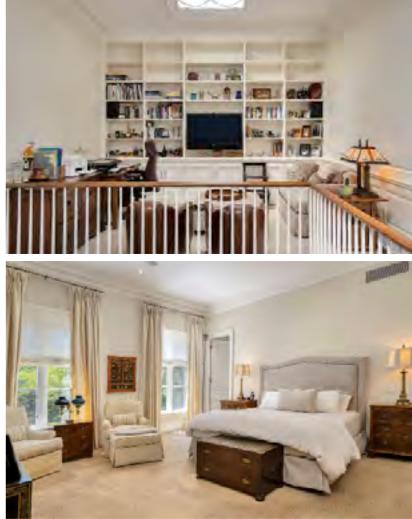

# PRIMARY BEDROOM

Large, airy space with natural light Neutral tones for a calming ambiance Wall of built-in closets

## **SECOND BEDROOM**

Currently serving as a dressing room with wallto-wall built-in closets Easily converted back to a bedroom