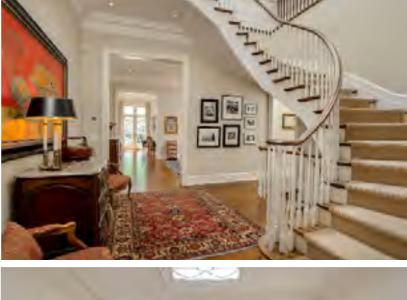

## **ENTRY**

Built-in seating and storage Large windows adorned with decorative glass elements flood the space with light