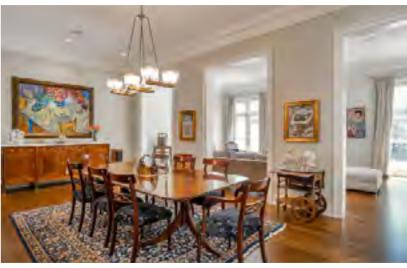

his home an ideal setting for everyday living and hosting gatherings.

The private yard is adorned with flowering pink trees, lilacs and plenty of green shrubbery.

Located within walking distance to the subway, shops and boutiques of Yonge St and Avenue Rd.

## MAIN LEVEL

## **ENTRY**

Built-in seating and storage Large windows adorned with decorative glass elements flood the space with light

#### **KITCHEN**

Modern appliances Island with seating for 5 Ideal layout for entertaining Ample natural light

#### **DINING ROOM**

Combined with kitchen Accommodates a large table

## LIVING ROOM

Cozy fireplace setting Perfect for family gatherings Room for a work-from-home setup

#### **FAMILY ROOM**

Perfect for watching TV Conveniently located off the kitchen Access to the back yard











## UPPER LEVEL

# PRIMARY BEDROOM

Large, airy space with natural light Neutral tones for a calming ambiance Wall of built-in closets

## **ENSUITE BATHROOM**

Modern fixtures and marble finishes Double sinks Glass shower

## **SECOND BEDROOM**

Currently serving as a dressing room with wallto-wall built-in closets Easily converted back to a bedroom

## OTHER

## **OUTDOOR AREA**

Beautifully landscaped yard Charming porch area Great for relaxation and outdoor dining

## DEN

Flexible space suitable for various uses

## GARAGE

Currently used as a heated home gym, outfitted with garage system slats for great storage of bikes and skis































## **PROPERTY DETAILS**

| LIST PRICE:     | \$2,498,000                                   |
|-----------------|-----------