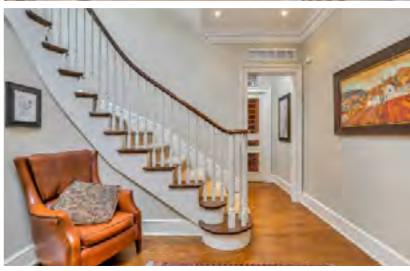

## **ENTRY**

Built-in seating and storage Large windows adorned with decorative glass elements flood the space with light