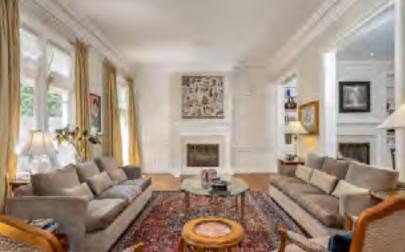

## LIVING ROOM

Cozy fireplace setting Perfect for family gatherings Room for a work-from-home setup