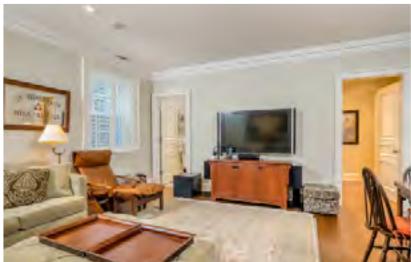

## LIVING ROOM

Cozy fireplace setting Perfect for family gatherings Room for a work-from-home setup

#### **FAMILY ROOM**

Perfect for watching TV Conveniently located off the kitchen Access to the back yard