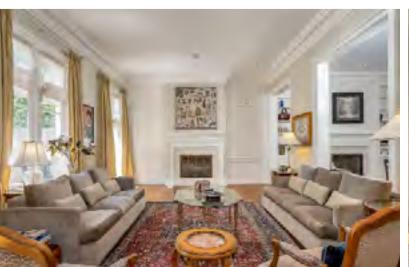

## LIVING ROOM

Cozy fireplace setting Perfect for family gatherings Room for a work-from-home setup