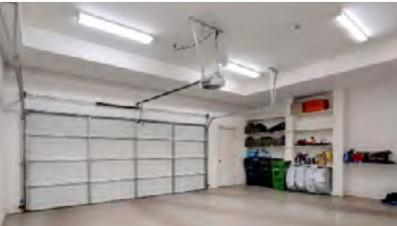

## GARAGE

Currently used as a heated home gym, outfitted with garage system slats for great storage of bikes and skis