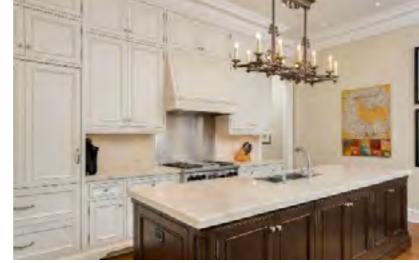

#### **KITCHEN**

Modern appliances Island with seating for 5 Ideal layout for entertaining Ample natural light